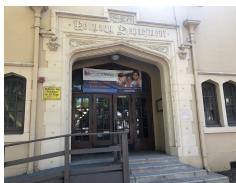

## **Entering the PEF office:**

Please enter the door located closest to the corner of Del Mar & Oak Knoll. Our office is located right inside that doorway to your right.

If for some reason that door is locked, you may enter the Rose City High School entrance from the staff parking lot. Go to your right and follow the corridor to your right. We are the last door on the left-hand side of the hallway, nearest the glass doors.