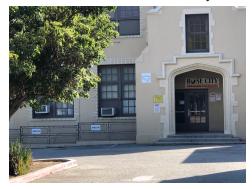

## **Entering the PEF office:**

Please enter the door located closest to the corner of Del Mar & Oak Knoll. Our office is located right inside that doorway to your right.

If for some reason that door is locked, you may enter the Rose City High School entrance from the staff parking lot. Go to your right and follow the corridor to your right. We are the last door on the left-hand side of the hallway, nearest the glass doors.